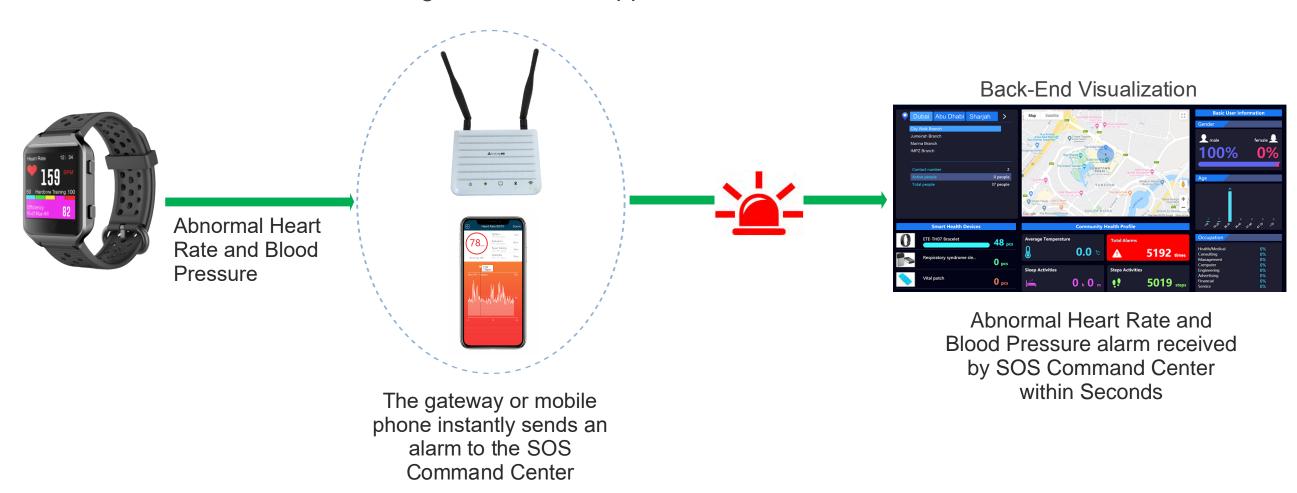

### ETE-TH07L Abnormal Heart Rate and Blood Pressure Alarm

- Watch vibration to alert the wearer
- Real-Time Alarm to the SOS Command Center
- Customisable Alarm thresholds through ETE Health App