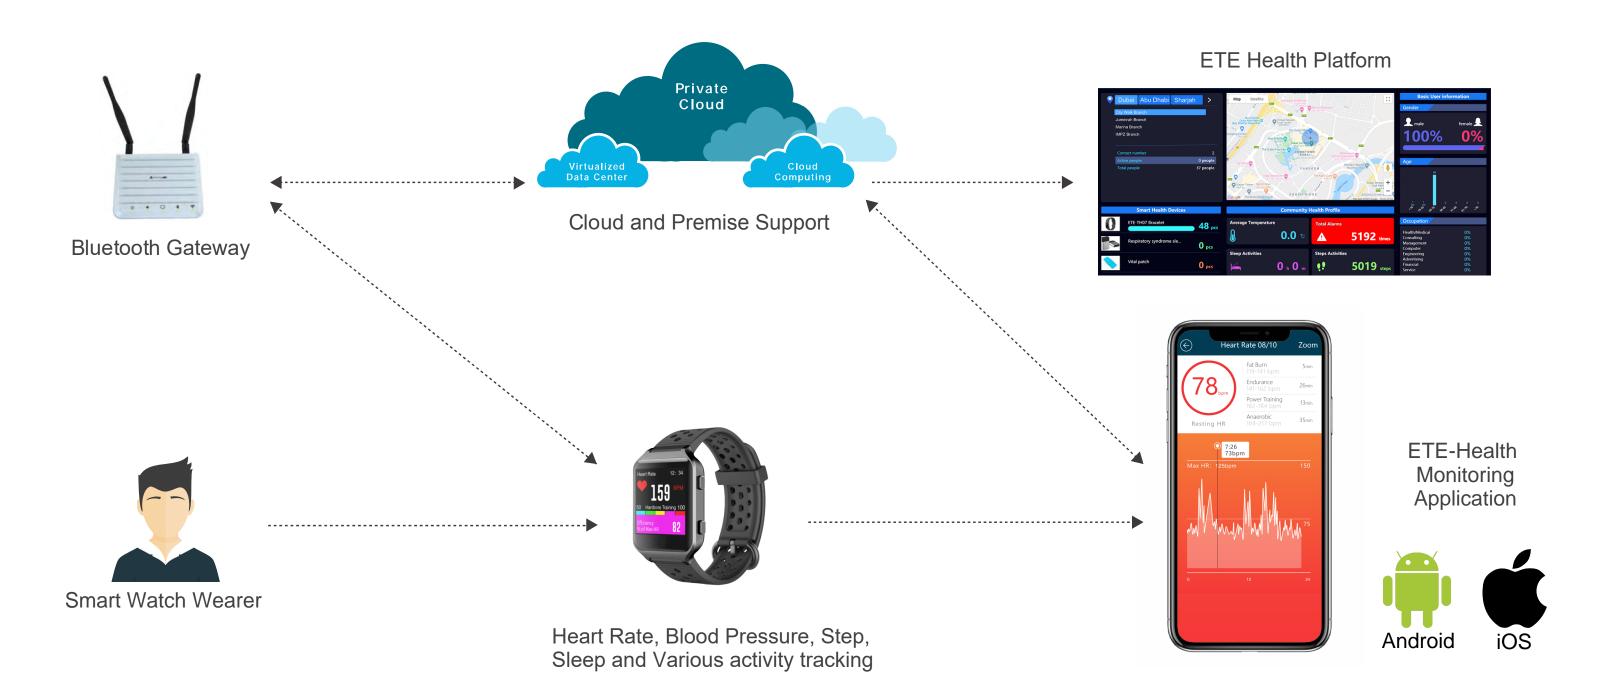

## ETE-TH07L Remote Health Monitoring System Architecture

#### ETE-TH07L

The Health Monitoring Edge device ETE-TH07L is designed for a large variety of applications to enable health monitoring and activity tracking remotely and instantly. We integrate Real Time data through the ETE-TH07G A-IOT Smart Bluetooth Gateway and/or our ETE Health Mobile Applications compatible with Android and IOS. We also offer desktop based software to view collected data of a large number of individuals along with customizable alarm functionality considering Cloud and Premise Based Evaluation.

- Browser based Software and Mobile Apps
- Real-Time data with distribution analysis
- Alarm with pre-set threshold through backend configuration – Heart Rate, Blood Pressure, Location etc.
- Indoor location service when multiple Gateways are deployed
- Features such as Social Distancing, Temperature Sharing are coming soon