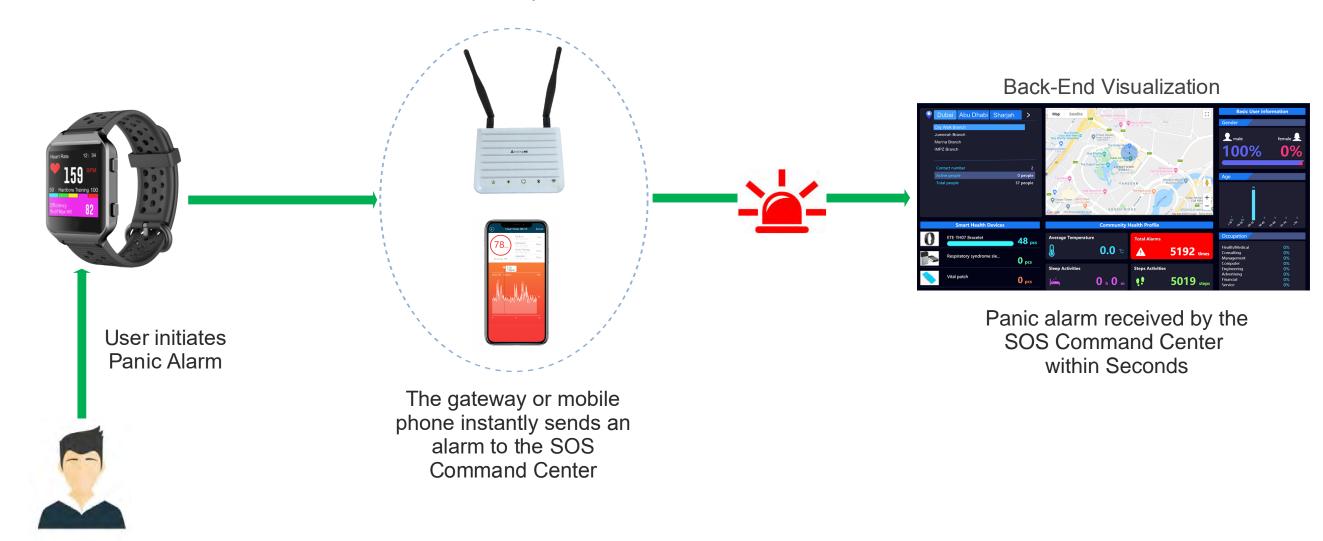

### ETE-TH07L Panic Alarm

Real-Time Panic Alarm Monitoring

**Smart Watch Wearer** 

- Panic Alarm will be sent to the SOS Command Center
- Watch Vibration and Remote Visualization upon Alarm