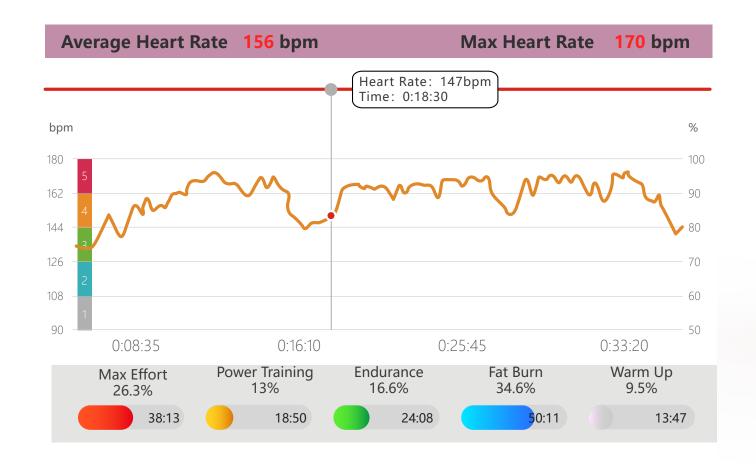

### ETE-TH07L Heart Rate Monitoring

- Real Time Heart Rate Monitoring
- Resting Heart Rate tracking
- Built-in Heart Rate monitor automatically turns on upon activity detection
- Efficiency analysis in 5 Heart Rate Zones
- Instant Health Status Sharing with SOS Centers
- Watch Vibration and Remote Visualization upon Alarm

### **Heart Rate**

| at Burn<br>10~110 BPM        | 5min  | Endurance<br>136~155 BPM | 13min |
|------------------------------|-------|--------------------------|-------|
| Power Training<br>11~135 BPM | 26min | Anaerobic<br>156~190 BPM | 35min |