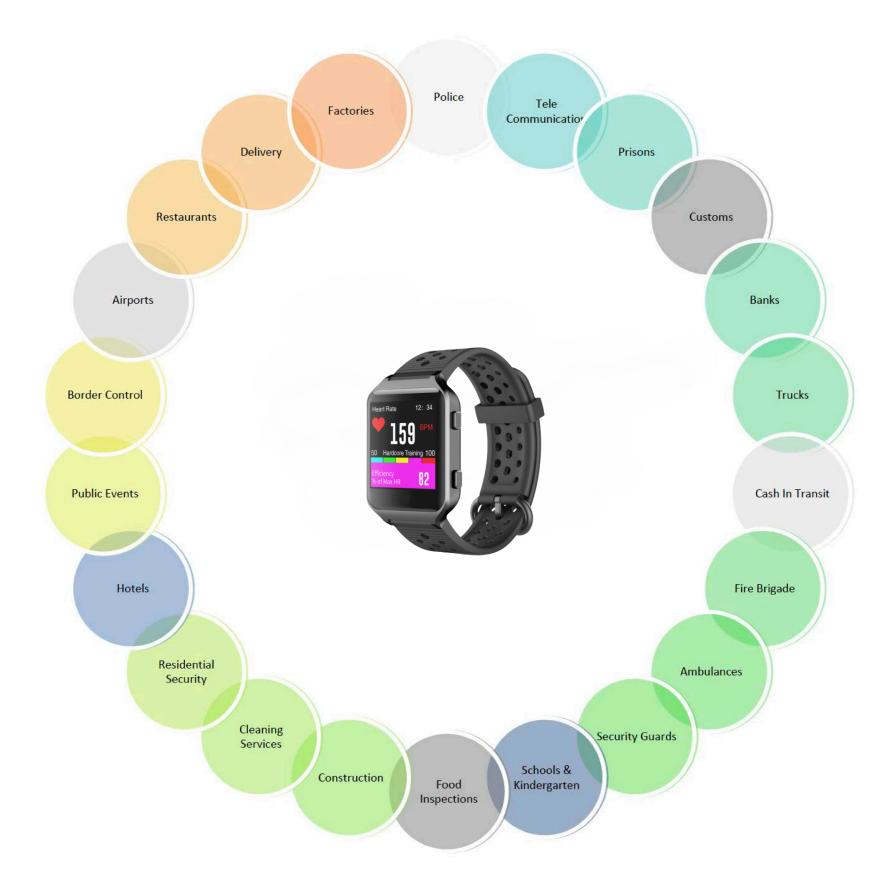

activity tracking remotely and instantly. We integrate Real Time data through the ETE-TH07G A-IOT Smart Bluetooth Gateway and/or our ETE Health Mobile Applications compatible with Android and IOS. We also offer desktop based software to view collected data of a large number of individuals along with customizable alarm functionality considering Cloud and Premise Based Evaluation.

- Browser based Software and Mobile Apps
- Real-Time data with distribution analysis
- Alarm with pre-set threshold through backend configuration – Heart Rate, Blood Pressure, Location etc.
- Indoor location service when multiple Gateways are deployed
- Features such as Social Distancing, Temperature Sharing are coming soon













**APPLICATIONS** 

## Health Check Applications | Local . Remote . Instant







### ETE-TH07L Heart Rate Monitoring

- Real Time Heart Rate Monitoring
- Resting Heart Rate tracking
- Built-in Heart Rate monitor automatically turns on upon activity detection
- Efficiency analysis in 5 Heart Rate Zones
- Instant Health Status Sharing with SOS Centers
- Watch Vibration and Remote Visualization upon Alarm

### **Heart Rate**

| at Burn<br>10~110 BPM        | 5min  | Endurance<br>136~155 BPM | 13min |
|------------------------------|-------|--------------------------|-------|
| Power Training<br>11~135 BPM | 26min | Anaerobic<br>156~190 BPM | 35min |









- Advanced Blood Pressure Monitoring through advanced optical sensors and vital signal processing algorithms
- Helps in hypertension diagnosis
- Assist doctors develop patient treatment programs based on Blood Pre