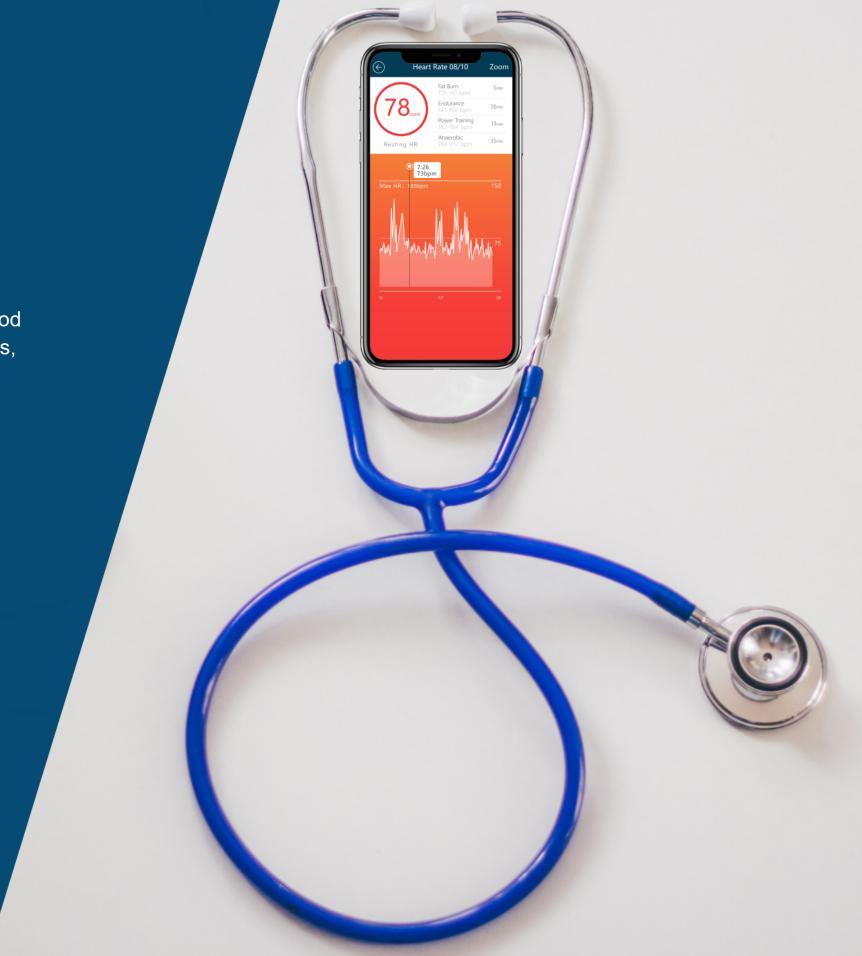

### ETE-TH07L Heart Rate Monitoring

- Real Time Heart Rate Monitoring
- Resting Heart Rate tracking
- Built-in Heart Rate monitor automatically turns on upon activity detection
- Efficiency analysis in 5 Heart Rate Zones
- Instant Health Status Sharing with SOS Centers
- Watch Vibration and Remote Visualization upon Alarm

### **Heart Rate**

| at Burn<br>10~110 BPM        | 5min  | Endurance<br>136~155 BPM | 13min |
|------------------------------|-------|--------------------------|-------|
| Power Training<br>11~135 BPM | 26min | Anaerobic<br>156~190 BPM | 35min |