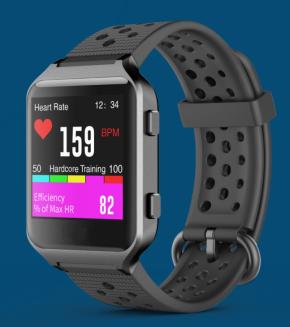

### ETE-TH07L Heart Rate Monitoring

- Real Time Heart Rate Monitoring
- Resting Heart Rate tracking
- Built-in Heart Rate monitor automatically turns on upon activity detection
- Efficiency analysis in 5 Heart Rate Zones
- Instant Health Status Sharing with SOS Centers
- Watch Vibration and Remote Visualization upon Alarm

### **Heart Rate**

| at Burn<br>10~110 BPM        | 5min  | Endurance<br>136~155 BPM | 13min |
|------------------------------|-------|--------------------------|-------|
| Power Training<br>11~135 BPM | 26min | Anaerobic<br>156~190 BPM | 35min |