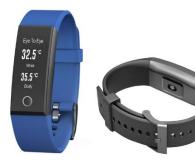

- Advanced Blood Pressure Monitoring through advanced optical sensors and vital signal processing algorithms
- Helps in hypertension diagnosis
- Assist doctors develop patient treatment programs based on Blood Pressure patterns
- Instant Health Status Sharing with SOS Centers
- Watch Vibration and Remote Visualization upon Alarm