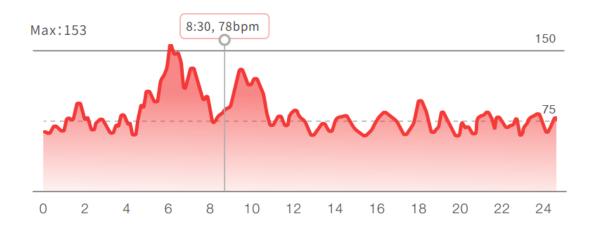

### ETE-TH07L Heart Rate Monitoring

- Real Time Heart Rate Monitoring
- Resting Heart Rate tracking
- Built-in Heart Rate monitor automatically turns on upon activity detection
- Efficiency analysis in 5 Heart Rate Zones
- Instant Health Status Sharing with SOS Centers
- Watch Vibration and Remote Visualization upon Alarm

### **Heart Rate**

| at Burn<br>10~110 BPM        | 5min  | Endurance<br>136~155 BPM | 13min |
|------------------------------|-------|--------------------------|-------|
| Power Training<br>11~135 BPM | 26min | Anaerobic<br>156~190 BPM | 35min |