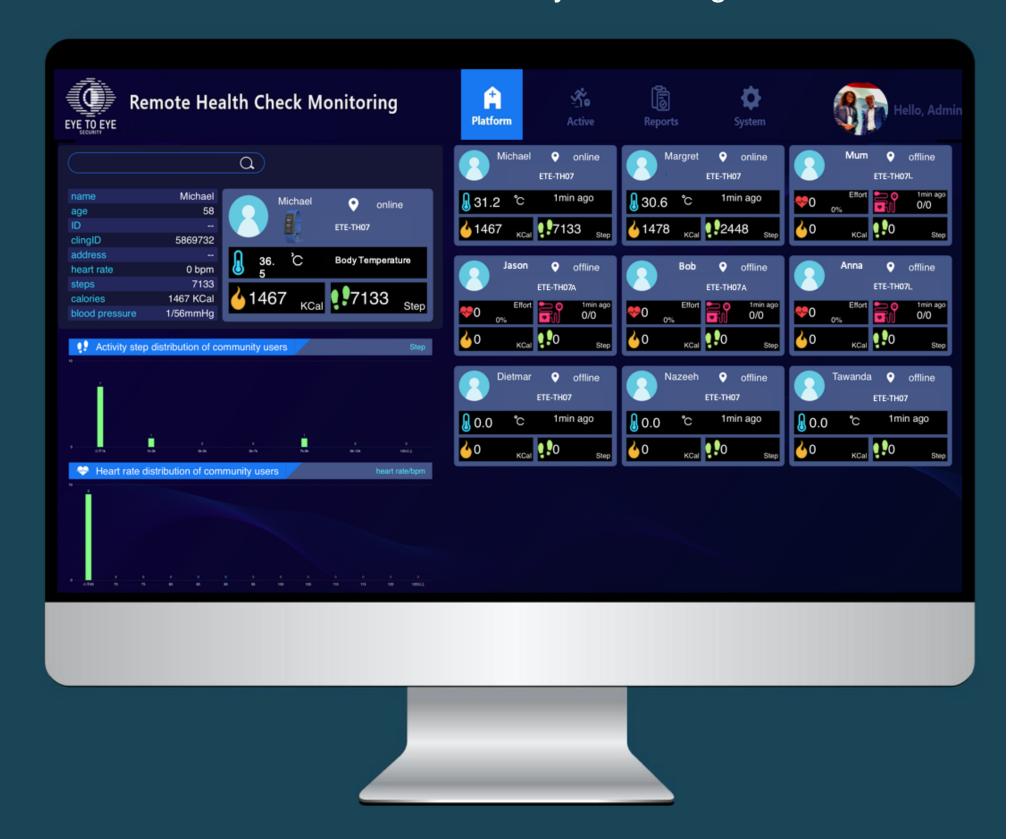

#### ETE-TH07L

The Health Monitoring Edge device ETE-TH07L is designed for a large variety of applications to enable health monitoring and activity tracking remotely and instantly. We integrate Real Time data through the ETE-TH07G A-IOT Smart Bluetooth Gateway and/or our ETE Health Mobile Applications compatible with Android and IOS. We also offer desktop based software to view collected data of a large number of individuals along with customizable alarm functionality considering Cloud and Premise Based Evaluation.

- Browser based Software and Mobile Apps
- Real-Time data with distribution analysis
- Alarm with pre-set threshold through backend configuration – Heart Rate, Blood Pressure, Location etc.
- Indoor location service when multiple Gateways are deployed
- Features such as Social Distancing, Temperature Sharing are coming soon

## ETE-TH07L Remote Health Monitoring System Architecture