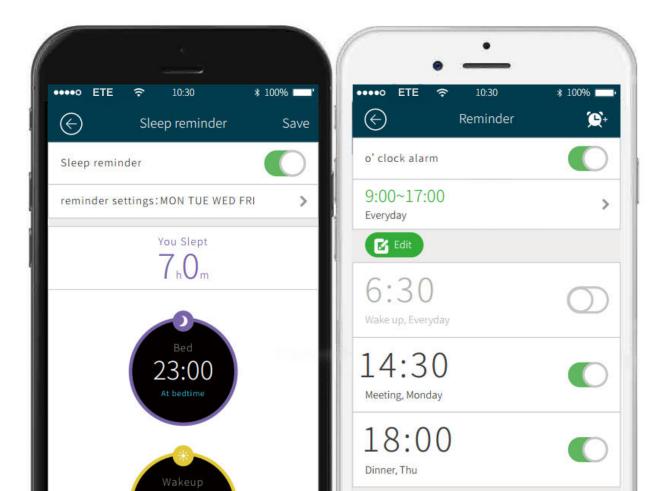

- Built-in accurate Sleep Analysis algorithms
- Sleep information is also uploaded to ETE Health Platform
- ETE-TH07L analyses wearer sleep index based on sleep cycles
- Set sleep reminders to receive bedtime and wake-up alerts