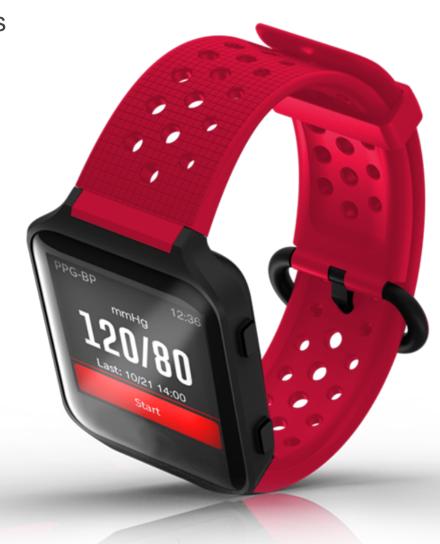

- Advanced Blood Pressure Monitoring through advanced optical sensors and vital signal processing algorithms
- Helps in hypertension diagnosis
- Assist doctors develop patient treatment programs based on Blood Pressure patterns
- Instant Health Status Sharing with SOS Centers
- Watch Vibration and Remote Visualization upon Alarm