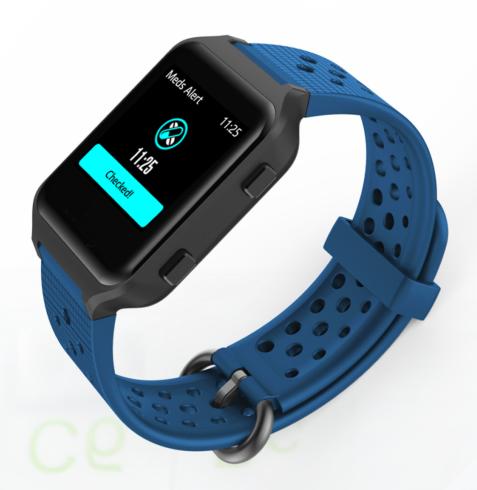

## **ETE-TH07L Smart Medication Tracking**

- Watch Medicine schedule vibration alerts to the wearer
- Upload Medicine intake schedules through the ETE Health App
- Track wearer compliance to prescriptions through medicine inventory automatic tracking
- Easily add new medications and delete old ones through ETE Health App