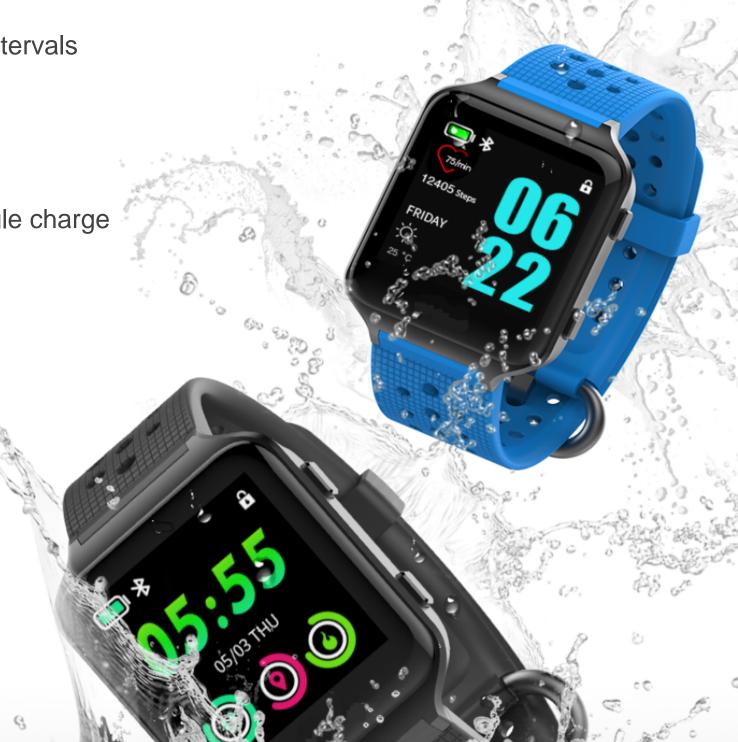

### ETE-TH07L At a Glance

Accurate Heart Rate and Blood Pressure fluctuations measuring

Continuous measurement throughout the day with user defined time intervals

High Sensitivity Touch Panel

Magnetic charging connector

Ultra-low power processor with up to 28 days of battery life from a single charge

\*Depending on usage