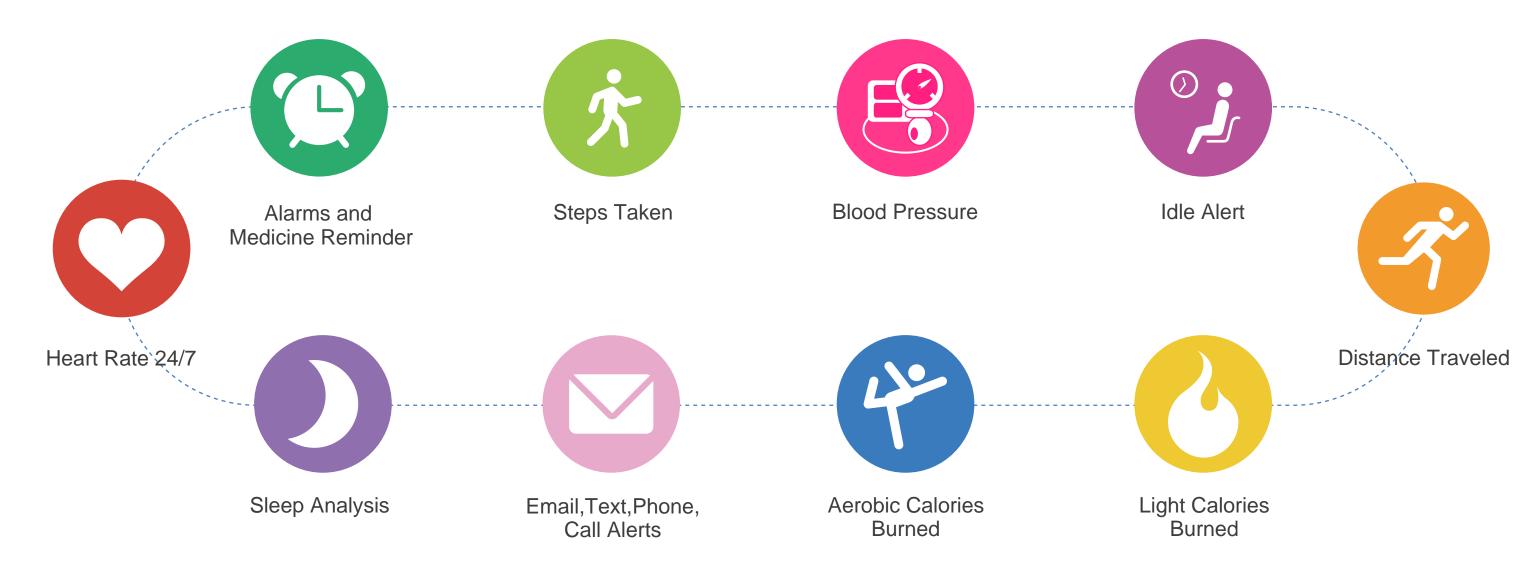

### ETE-TH07L Heart Rate Monitoring

- Real Time Heart Rate Monitoring
- Resting Heart Rate tracking
- Built-in Heart Rate monitor automatically turns on upon activity detection
- Efficiency analysis in 5 Heart Rate Zones
- Instant Health Status Sharing with SOS Centers
- Watch Vibration and Remote Visualization upon Alarm

- Advanced Blood Pressure Monitoring through advanced optical sensors and vital signal processing algorithms
- Helps in hypertension diagnosis
- Assist doctors develop patient treatment programs based on Blood Pressure patterns
- Instant Health Status Sharing with SOS Centers
- Watch Vibration and Remote Visualization upon Alarm

## **ETE-TH07L Smart Medication Tracking**

- Watch Medicine schedule vibration alerts to the wearer
- Upload Medicine intake schedules through the ETE Health App
- Track wearer compliance to prescriptions through medicine inventory automatic tracking
- Easily add new medications and delete old ones through ETE Health App

- Built-in accurate Sleep Analysis algorithms
- Sleep information is also uploaded to ETE Health Platform
- ETE-TH07L analyses wearer sleep index based on sleep cycles
- Set sleep reminders to receive bedtime and wake-up alerts

### ETE-TH07L Abnormal Heart Rate and Blood Pressure Alarm

- Watch vibration to alert the wearer
- Real-Time Alarm to the SOS Command Center
- Customisable Alarm thresholds through ETE Health App

## ETE-TH07L GPS Function

- Built-in GPS Location services
- Track the location of the wearer
- Mobile phone independent location tracking

## ETE-TH07L Complimentary Features

- Complimentary Watch features combined with continous Health Check and Remote Monitoring
- Activity Tracking information Sleep, Walking, Steps, Running, Cycling, Gym Workout Analysis
- The Watch gives the wearer various sedentary alerts throughout the day as a form of motivation to stay active

- Various Strap color options and designs to suit your requirements
- Various notification alerts, incoming texts, emails, phone calls, news, weather etc
- Customisable Watch widgets as per user requirement
- Daily weather updates and temperature changes