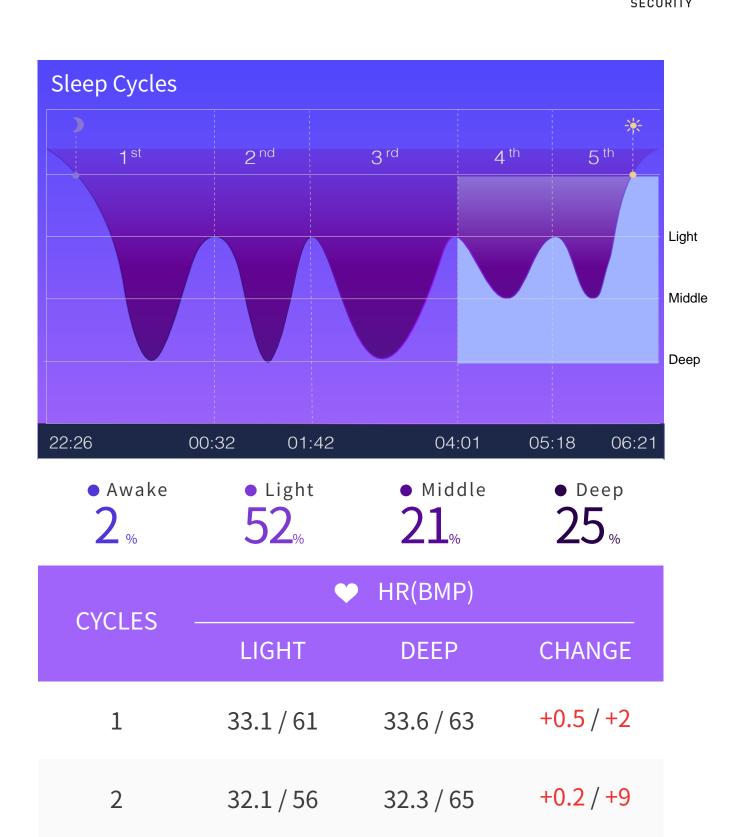

- Built-in accurate Sleep Analysis algorithms
- Sleep information is also uploaded to ETE Health Platform
- ETE-TH07L analyses wearer sleep index based on sleep cycles
- Set sleep reminders to receive bedtime and wake-up alerts