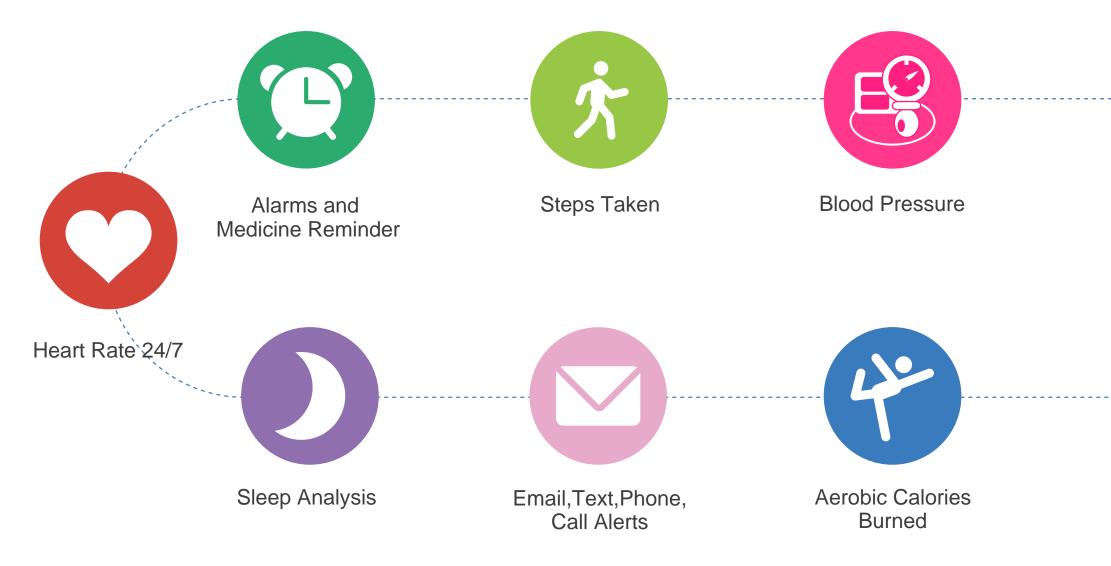

#### **ETE-TH07A Heart Rate Monitoring**

- Real Time Heart Rate Monitoring
- Resting Heart Rate tracking
- Built-in Heart Rate monitor automatically turns on upon activity detection
- Efficiency analysis in 5 Heart Rate Zones
- Instant Health Status Sharing with SOS Centers
- Bracelet Vibration and Remote Visualization upon Alarm

#### **ETE-TH07A Blood Pressure Monitoring**

- Advanced Blood Pressure Monitoring through advanced optical sensors and vital signal processing algorithms
- Helps in hypertension diagnosis
- Assist doctors develop patient treatment programs based on Blood Pressure patterns
- Instant Health Status Sharing with SOS Centers
- Bracelet Vibration and Remote Visualization upon Alarm

### **ETE-TH07A Smart Medication Tracking**

- Bracelet Medicine schedule vibration alerts to the wearer
- Upload Medicine intake schedules through the ETE Health App
- Track wearer compliance to prescriptions through medicine inventory automatic tracking
- Easily add new medications and delete old ones through ETE Health App

#### **ETE-TH07A Sleep Analysis**

- Built-in accurate Sleep Analysis algorithms
- Sleep information is also uploaded to ETE Health Platform
- ETE-TH07A analyses wearer sleep index based on sleep cycles
- Set sleep reminders to receive bedtime and wake-up alerts

## **ETE-TH07A** Complimentary Features

- Complimentary Bracelet features combined with continous Health Check and Remote Monitoring
- Activity Tracking information Sleep, Walking, Steps, Running, Cycling, Gym Workout Analysis
- The bracelet gives the wearer various sedentary alerts throughout the day as a form of motivation to stay active

### **ETE-TH07A** Complimentary Features

- Various band color options and designs to suit your requirements
- Various notification alerts, incoming texts, emails, phone calls, news, weather etc
- Customisable Bracelet widgets as per user requirement
- Daily weather updates and temperature changes