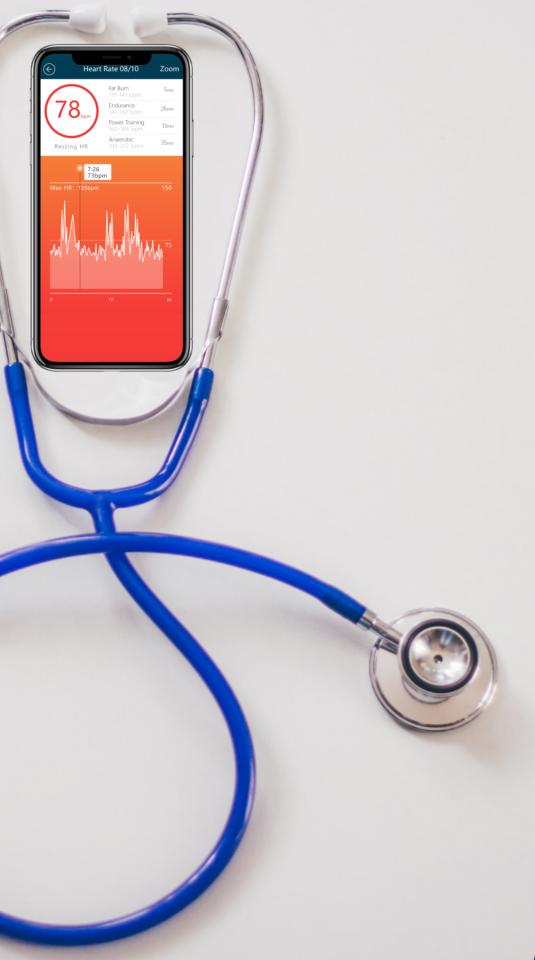

#### **ETE-TH07A Heart Rate Monitoring**

- Real Time Heart Rate Monitoring
- Resting Heart Rate tracking
- Built-in Heart Rate monitor automatically turns on upon activity detection
- Efficiency analysis in 5 Heart Rate Zones
- Instant Health Status Sharing with SOS Centers
- Bracelet Vibration and Remote Visualization upon Alarm