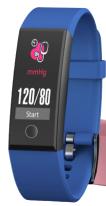

#### **ETE-TH07A Heart Rate Monitoring**

- Real Time Heart Rate Monitoring
- Resting Heart Rate tracking
- Built-in Heart Rate monitor automatically turns on upon activity detection
- Efficiency analysis in 5 Heart Rate Zones
- Instant Health Status Sharing with SOS Centers
- Bracelet Vibration and Remote Visualization upon Alarm

#### **ETE-TH07A Blood Pressure Monitoring**

- Advanced Blood Pressure Monitoring through advanced optical sensors and vital signal processing algorithms
- Helps in hypertension diagnosis
- Assist doctors develop patient treatment programs based on Blood Pressure patterns
- Instant Health Status Sharing with SOS Centers
- Bracelet Vibration and Remote Visualization upon Alarm

## ETE-TH07A At a Glance

- Accurate Heart Rate and Blood Pressure fluctuations measuring
- Continuous measurement throughout the day with user defined time intervals
- Built-in USB charging connector for easy charging experience
- Ultra-low power processor with up to 10 days of battery life from a single charge