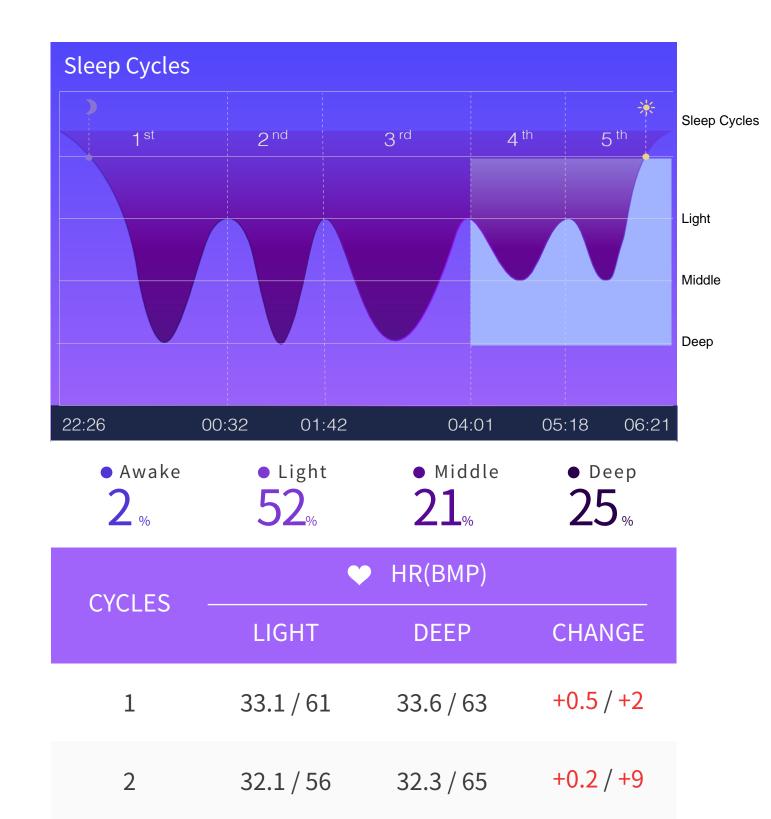

#### **ETE-TH07A Sleep Analysis**

- Built-in accurate Sleep Analysis algorithms
- Sleep information is also uploaded to ETE Health Platform
- ETE-TH07A analyses wearer sleep index based on sleep cycles
- Set sleep reminders to receive bedtime and wake-up alerts