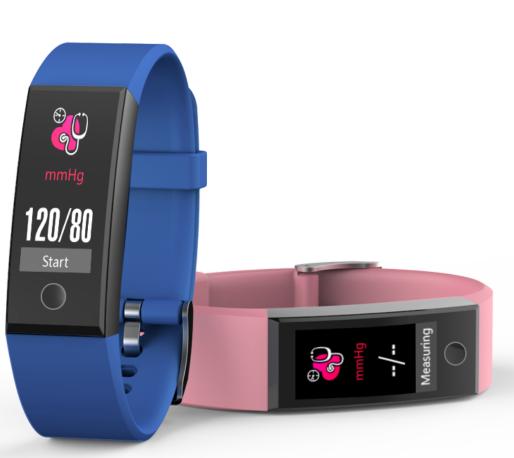

#### **ETE-TH07A Blood Pressure Monitoring**

- Advanced Blood Pressure Monitoring through advanced optical sensors and vital signal processing algorithms
- Helps in hypertension diagnosis
- Assist doctors develop patient treatment programs based on Blood Pressure patterns
- Instant Health Status Sharing with SOS Centers
- Bracelet Vibration and Remote Visualization upon Alarm