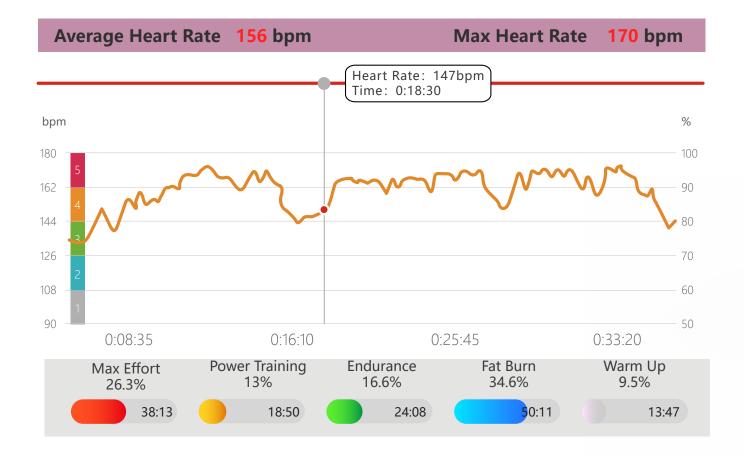

#### **ETE-TH07A Heart Rate Monitoring**

- Real Time Heart Rate Monitoring
- Resting Heart Rate tracking
- Built-in Heart Rate monitor automatically turns on upon activity detection
- Efficiency analysis in 5 Heart Rate Zones
- Instant Health Status Sharing with SOS Centers
- Bracelet Vibration and Remote Visualization upon Alarm