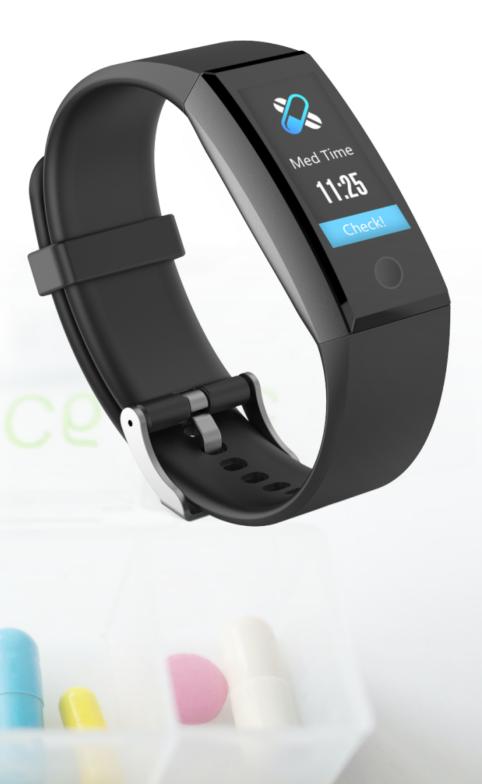

### **ETE-TH07A Smart Medication Tracking**

- Bracelet Medicine schedule vibration alerts to the wearer
- Upload Medicine intake schedules through the ETE Health App
- Track wearer compliance to prescriptions through medicine inventory automatic tracking
- Easily add new medications and delete old ones through ETE Health App