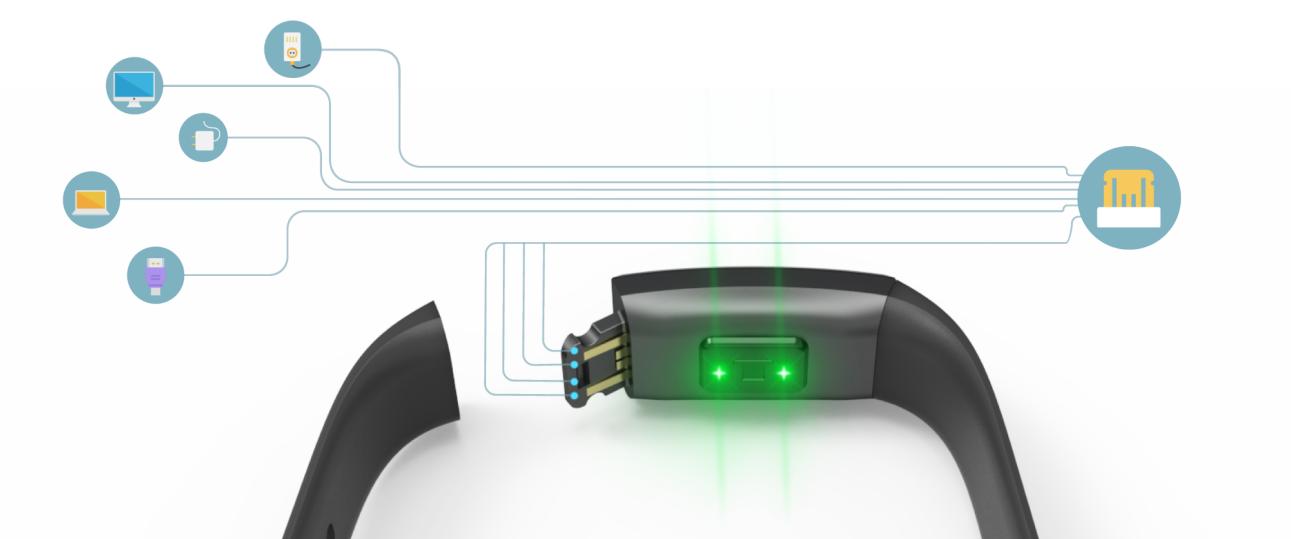

### ETE-TH07A Remote Health Monitoring System Architecture

Sleep and Various activity tracking

## ETE-TH07A At a Glance

- Accurate Heart Rate and Blood Pressure fluctuations measuring
- Continuous measurement throughout the day with user defined time intervals
- Built-in USB charging connector for easy charging experience
- Ultra-low power processor with up to 10 days of battery life from a single charge