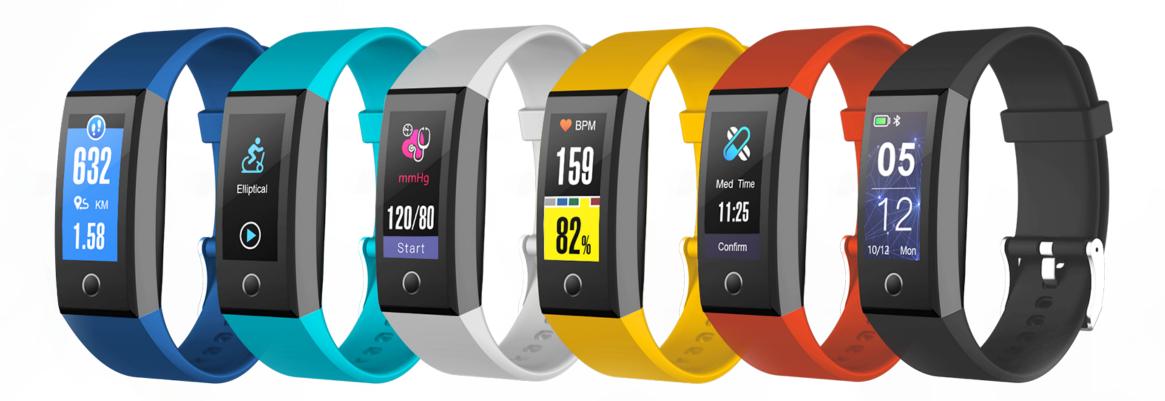

## ETE-TH07A Health Monitoring Bracelet

Remote Health Check Monitoring Technology with precise Heart Rate monitoring, Blood Pressure monitoring, Medication intake reminder and inventory tracking, Sleep Analysis and various day to day Activity tracking

#### **ETE-TH07A**

The Health Monitoring Edge device ETE-TH07A is designed for a large variety of applications to enable health monitoring and activity tracking remotely and instantly. We integrate Real Time data through the ETE-TH07G A-IOT Smart Bluetooth Gateway and/or our ETE Health Mobile Applications compatible with Android and IOS. We also offer desktop based software to view collected data of a large number of individuals along with customizable alarm functionality considering Cloud and Premise Based Evaluation.

#### **ETE-TH07A Heart Rate Monitoring**

- Real Time Heart Rate Monitoring
- Resting Heart Rate tracking
- Built-in Heart Rate monitor automatically turns on upon activity detection
- Efficiency analysis in 5 Heart Rate Zones
- Instant Health Status Sharing with SOS Centers
- Bracelet Vibration and Remote Visualization upon Alarm

#### **ETE-TH07A Blood Pressure Monitoring**

- Advanced Blood Pressure Monitoring through advanced optical sensors and vital signal processing algorithms
- Helps in hypertension diagnosis
- Assist doctors develop patient treatment programs based on Blood Pressure patterns
- Instant Health Status Sharing with SOS Centers
- Bracelet Vibration and Remote Visualization upon Alarm

### **ETE-TH07A Smart Medication Tracking**

- Bracelet Medicine schedule vibration alerts to the wearer
- Upload Medicine intake schedules through the ETE Health App
- Track wearer compliance to prescriptions through medicine inventory automatic tracking
- Easily add new medications and delete old ones through ETE Health App

#### **ETE-TH07A Sleep Analysis**

- Built-in accurate Sleep Analysis algorithms
- Sleep information is also uploaded to ETE Health Platform
- ETE-TH07A analyses wearer sleep index based on sleep cycles
- Set sleep reminders to receive bedtime and wake-up alerts