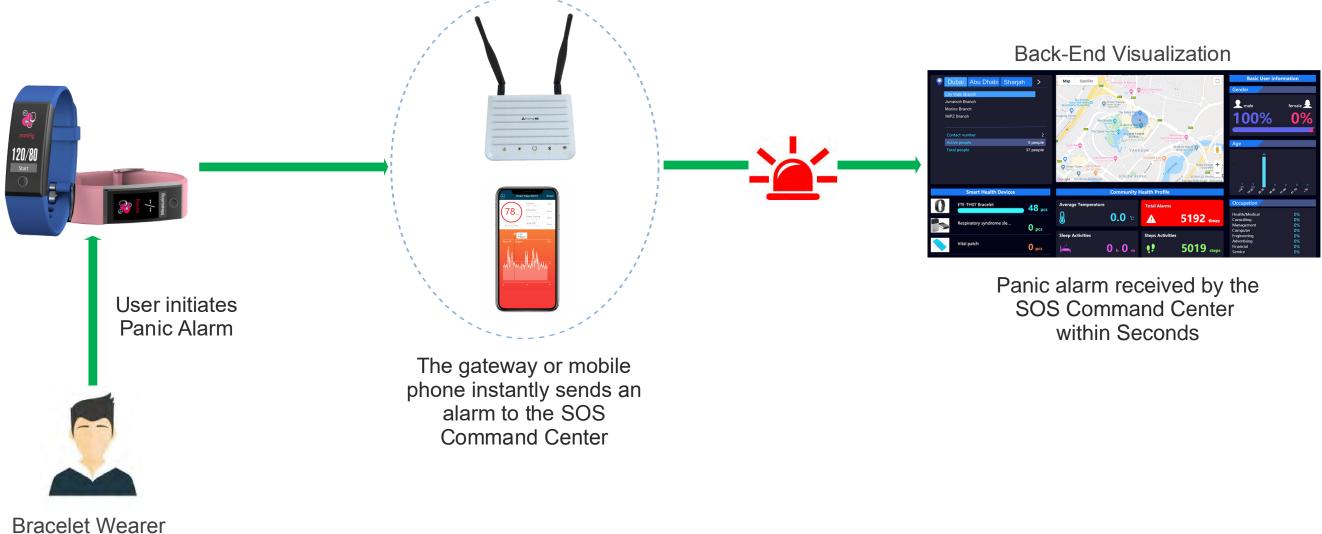

### ETE-TH07A Panic Alarm

- Real-Time Panic Alarm Monitoring
- Panic Alarm will be sent to the SOS Command Center
- Bracelet Vibration and Remote Visualization upon Alarm