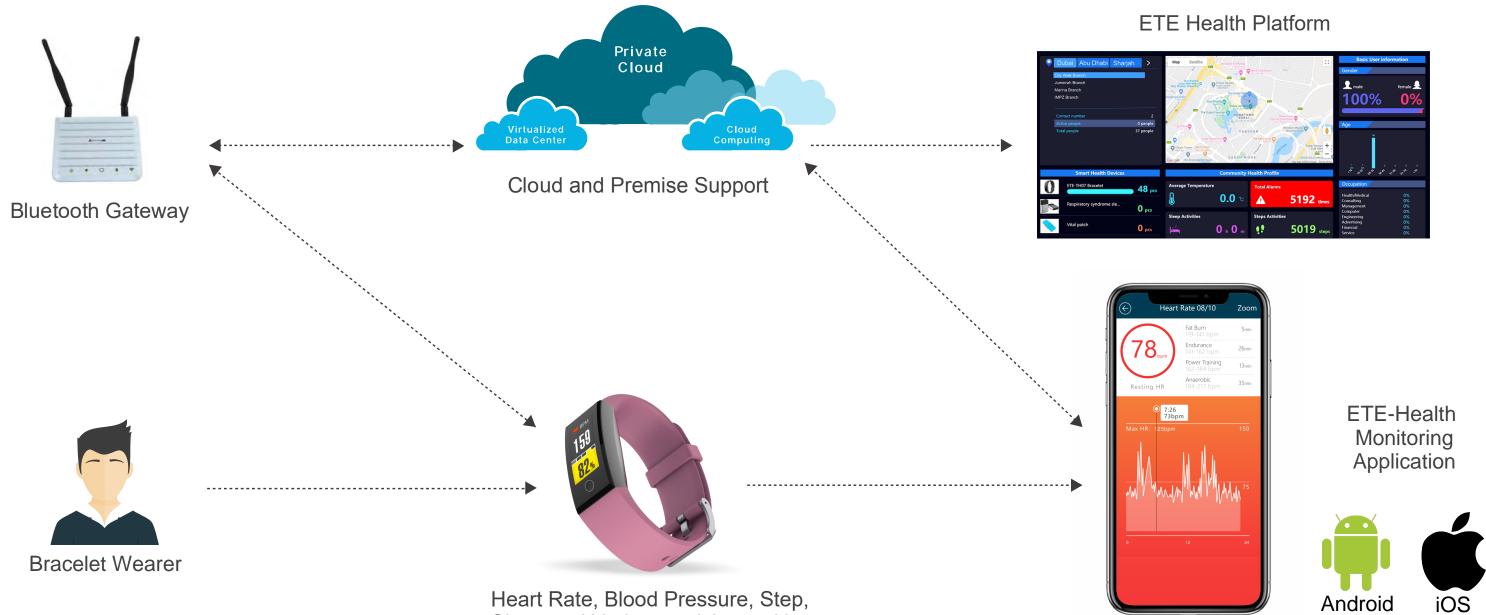

### ETE-TH07A Remote Health Monitoring System Architecture

Sleep and Various activity tracking

#### **ETE-TH07A**

The Health Monitoring Edge device ETE-TH07A is designed for a large variety of applications to enable health monitoring and activity tracking remotely and instantly. We integrate Real Time data through the ETE-TH07G A-IOT Smart Bluetooth Gateway and/or our ETE Health Mobile Applications compatible with Android and IOS. We also offer desktop based software to view collected data of a large number of individuals along with customizable alarm functionality considering Cloud and Premise Based Evaluation.