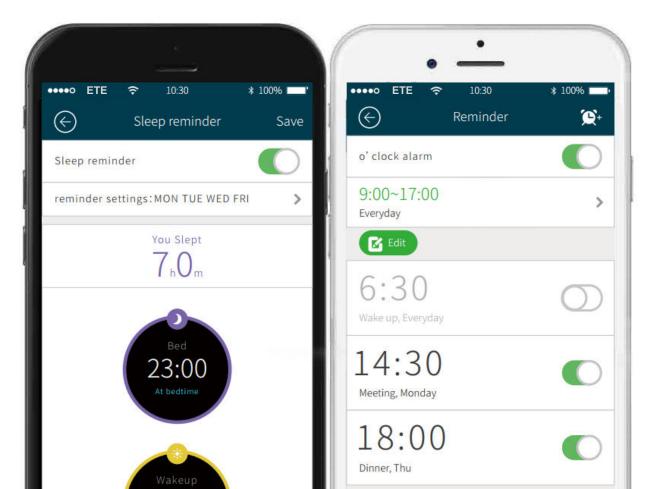

#### **ETE-TH07A Sleep Analysis**

- Built-in accurate Sleep Analysis algorithms
- Sleep information is also uploaded to ETE Health Platform
- ETE-TH07A analyses wearer sleep index based on sleep cycles
- Set sleep reminders to receive bedtime and wake-up alerts