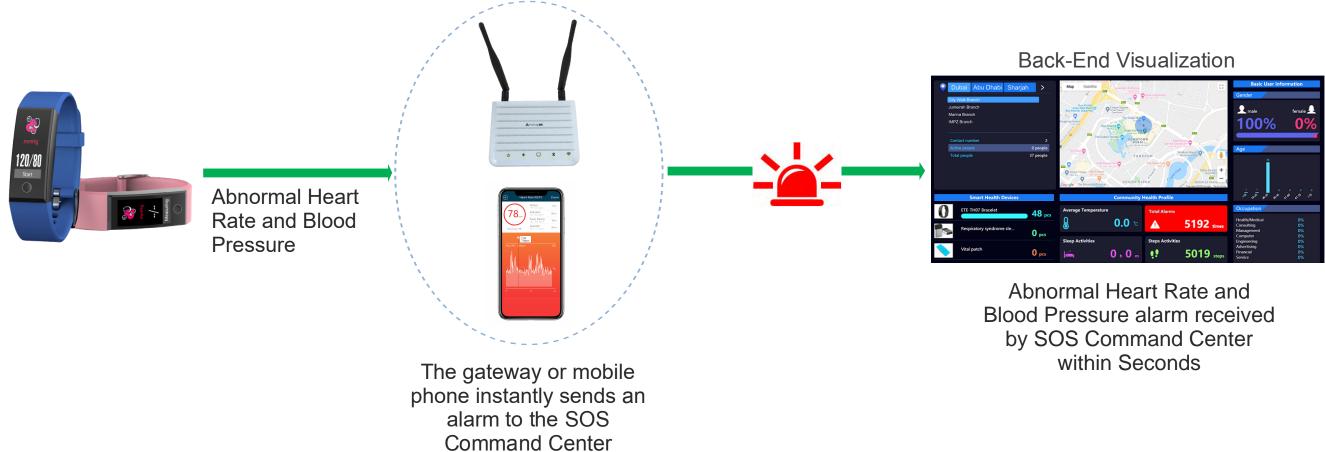

#### ETE-TH07A Abnormal Heart Rate and Blood Pressure Alarm

- Bracelet vibration to alert the wearer
- Real-Time Alarm to the SOS Command Center
- Customisable Alarm thresholds through ETE Health App