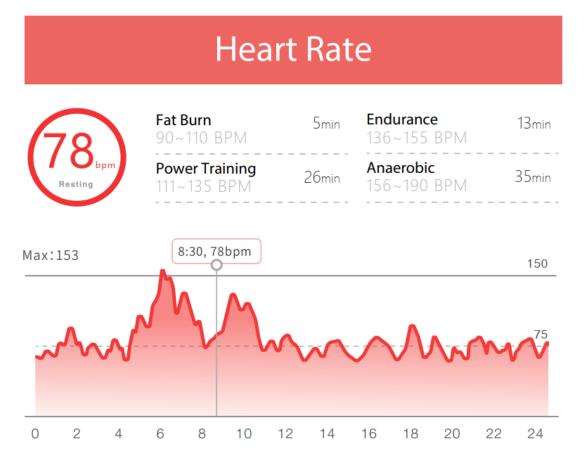

#### **ETE-TH07A Heart Rate Monitoring**

- Real Time Heart Rate Monitoring
- Resting Heart Rate tracking
- Built-in Heart Rate monitor automatically turns on upon activity detection
- Efficiency analysis in 5 Heart Rate Zones
- Instant Health Status Sharing with SOS Centers
- Bracelet Vibration and Remote Visualization upon Alarm