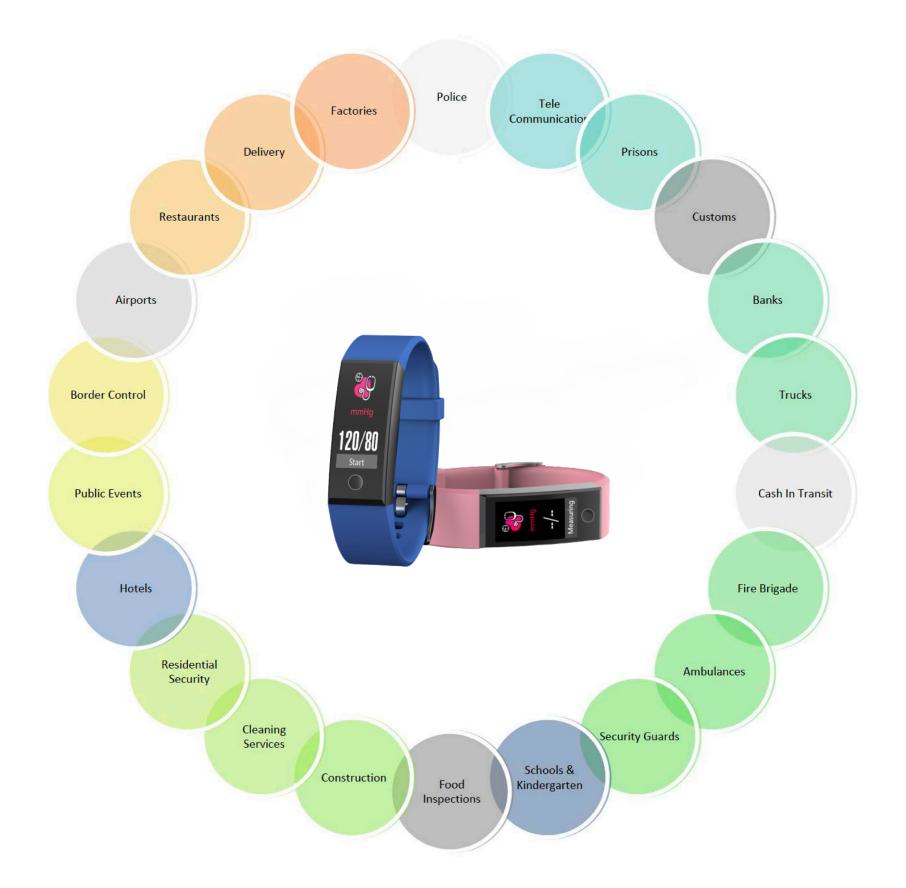

ity tracking remotely and instantly. We integrate Real Time data through the ETE-TH07G A-IOT Smart Bluetooth Gateway and/or our ETE Health Mobile Applications compatible with Android and IOS. We also offer desktop based software to view collected data of a large number of individuals along with customizable alarm functionality considering Cloud and Premise Based Evaluation.

- etc.







Browser based Software and Mobile Apps Real-Time data with distribution analysis Alarm with pre-set threshold through backend configuration – Heart Rate, Blood Pressure, Location

Indoor Bracelet location service when multiple Gateways are deployed Features such as Social Distancing, Temperature Sharing are coming soon





SAMPLE



APPLICATIONS



# Health Check Applications | Local . Remote . Instant





#### **ETE-TH07A Heart Rate Monitoring**

- Real Time Heart Rate Monitoring
- Resting Heart Rate tracking
- Built-in Heart Rate monitor automatically turns on upon activity detection
- Efficiency analysis in 5 Heart Rate Zones
- Instant Health Status Sharing with SOS Centers
- Bracelet Vibration and Remote Visualization upon Alarm







#### **ETE-TH07A Blood Pressure Monitoring**

- Advanced Blood Pressure Monitoring through advanced optical sensors and vital signal processing algorithms
- Helps in hypertension diagnosis
- Assist doctors develop patient treatment programs based on Blood Pressure patterns
- Instant Health Status Sharing with SOS Centers
- Bracelet Vibration and Remote Visualization upon Alarm







### **ETE-TH07A Smart Medication Tracking**

- Bracelet Medicine sche