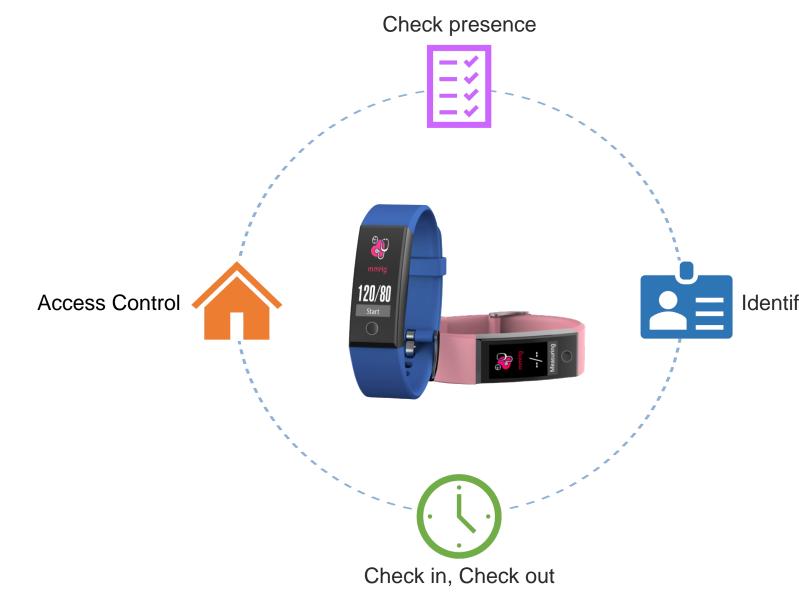

## **ETE-TH07A NFC Function**

- Built-in NFC Tag to track location, Check in and Check out Time
- Access Control
- Contact Free
- Instant and Online

Identification