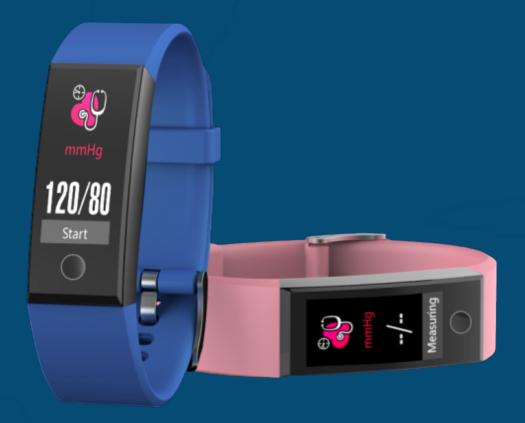

#### **ETE-TH07A Heart Rate Monitoring**

- Real Time Heart Rate Monitoring
- Resting Heart Rate tracking
- Built-in Heart Rate monitor automatically turns on upon activity detection
- Efficiency analysis in 5 Heart Rate Zones
- Instant Health Status Sharing with SOS Centers
- Bracelet Vibration and Remote Visualization upon Alarm

#### **ETE-TH07A Blood Pressure Monitoring**

- Advanced Blood Pressure Monitoring through advanced optical sensors and vital signal processing algorithms
- Helps in hypertension diagnosis
- Assist doctors develop patient treatment programs based on Blood Pressure patterns
- Instant Health Status Sharing with SOS Centers
- Bracelet Vibration and Remote Visualization upon Alarm