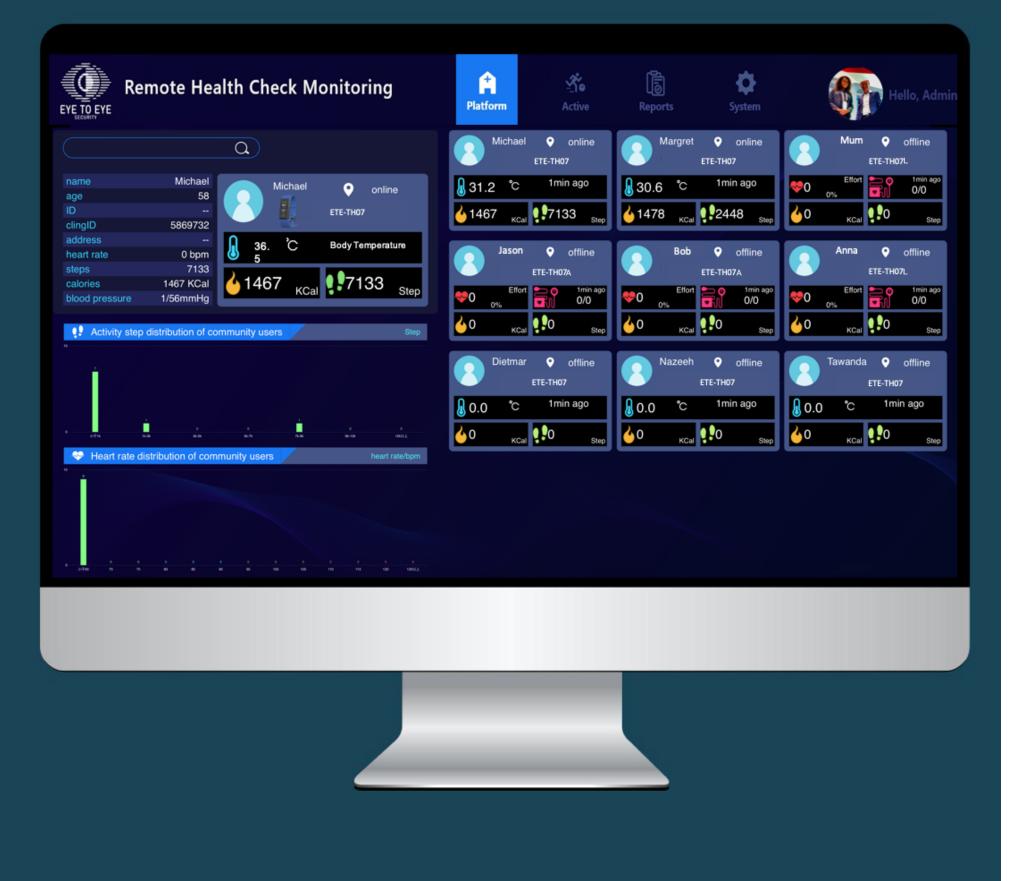

#### **ETE-TH07A**

The Health Monitoring Edge device ETE-TH07A is designed for a large variety of applications to enable health monitoring and activity tracking remotely and instantly. We integrate Real Time data through the ETE-TH07G A-IOT Smart Bluetooth Gateway and/or our ETE Health Mobile Applications compatible with Android and IOS. We also offer desktop based software to view collected data of a large number of individuals along with customizable alarm functionality considering Cloud and Premise Based Evaluation.

### ETE-TH07A Remote Health Monitoring System Architecture

Sleep and Various activity tracking